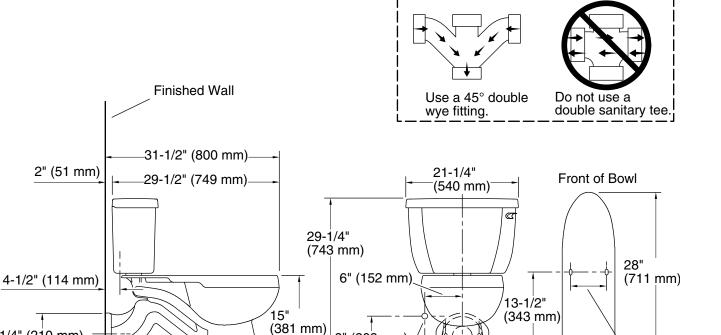

# Barrington™

6-1/2

(165 mm)

9-1/2"

(241 mm)

Two-piece elongated 1.6 gpf toilet K-3554-RA

For Back-to-Back Toilet Installations

### **Technical Information**

8-1/4" (210 mm)

4" (102 mm)

All product dimensions are nominal.

Toilet type: Two-piece, Floor-mount

€ of Outlet

1-1/8" (29 mm)

Waste Outlet: Wall
Bowl shape: Elongated

Flush type: Pressure Assisted Trap passageway: 2-1/4" (57 mm)

Water Consumption

Full: 1.6 gpf (6 lpf)

Water surface size: 12" x 10" (305 mm x 254 mm)

Rim to water 7" (178 mm)

surface:

Rough-in: 4" (102 mm)
Seat-mounting 5-1/2" (140 mm)

#### **Notes**

8" (203 mm)

3/8" NPT Supply

Finished Floor

Install this product according to the installation instructions.

(152 mm)

For back-to-back toilet installations: Use only a 45° double wye fitting.